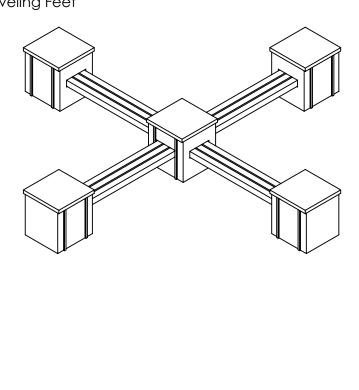

PF: 402/421-9464 | WEBSITE: www.sitescapesonline.com FX: 402/421-9479 | E-MAIL: info@sitescapesonline.com

TITLE *QUARRYVIEW PEDESTAL SEATING*  PRODUCT NO.

*QV1-G60L60G60G60G* 

FRACTION--±1/16" ANG-----±1°

\*Available with Dry Creek, Nantucket, or Pagosa Springs stone veneers

26 3/4"

<u></u> 16 1/4"

**TOP VIEW** 

FRONT VIEW