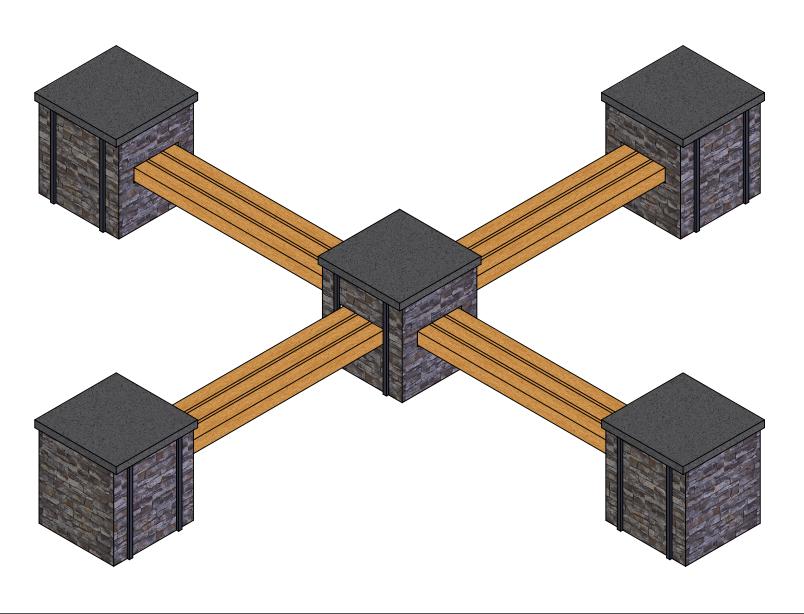

PF: 402/421-9464 | WEBSITE: www.sitescapesonline.com FX: 402/421-9479 | E-MAIL: info@sitescapesonline.com

TITLE *QUARRYVIEW PEDESTAL SEATING*  PRODUCT NO.

*QV1-G60L60G60G60G* 

FRACTION--±1/16" ANG-----±1°

\*Available with Dry Creek, Nantucket, or Pagosa Springs stone veneers

26 3/4"

<u></u> 16 1/4"

**TOP VIEW** 

FRONT VIEW