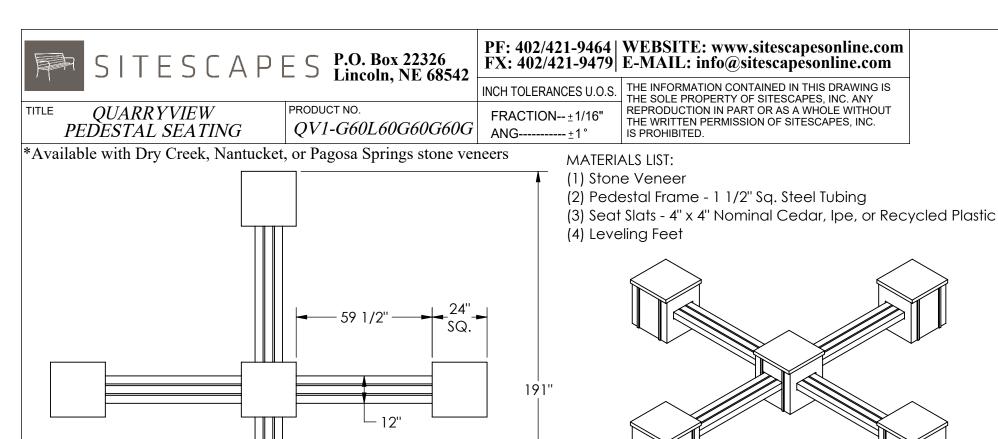

PF: 402/421-9464 | WEBSITE: www.sitescapesonline.com FX: 402/421-9479 | E-MAIL: info@sitescapesonline.com

TITLE *QUARRYVIEW PEDESTAL SEATING*  PRODUCT NO.

*QV1-G60L60G60G60G* 

FRACTION--±1/16" ANG-----±1°

INCH TOLERANCES U.O.S.

THE INFORMATION CONTAINED IN THIS DRAWING IS THE SOLE PROPERTY OF SITESCAPES, INC. ANY REPRODUCTION IN PART OR AS A WHOLE WITHOUT THE WRITTEN PERMISSION OF SITESCAPES, INC. IS PROHIBITED.

\*Available with Dry Creek, Nantucket, or Pagosa Springs stone veneers

26 3/4"

<u></u> 16 1/4"

**TOP VIEW** 

FRONT VIEW